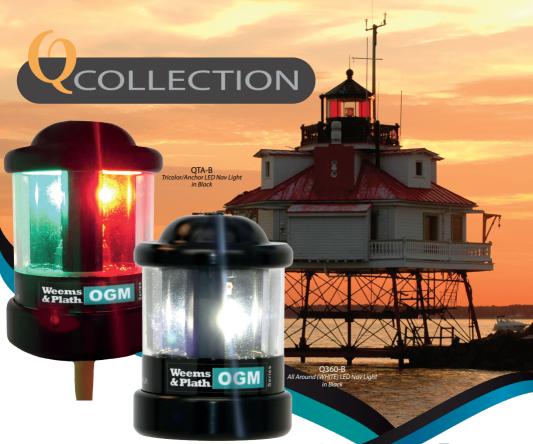

## COLLECTION LED NAVIGATION LIGHTS

Weems OGM Weems OGM **LED Navigation Lights** 

You Can Depend On

Sailboat Lights \* Powerboat Lights

**Workboat Lights** 

## ORDERING INFORMATION

OTA-B - 2NM Tricolor/Anchor Combo in Black

OTA-W - 2NM Tricolor/Anchor Combo in White

QTAP-B - 2NM Tricolor/Anchor Combo with Photodiode (Auto On/Off) in Black QTAP-W - 2NM Tricolor/Anchor Combo with Photodiode (Auto On/Off) in White

Q360-B - 2NM All Around (WHITE) in Black

O360-W - 2NM All Around (WHITE) in White

Q360P-B - 2NM All Around (WHITE) with Photodiode (Auto On/Off) in Black

Q360P-W - 2NM All Around (WHITE) with Photodiode (Auto On/Off) in White