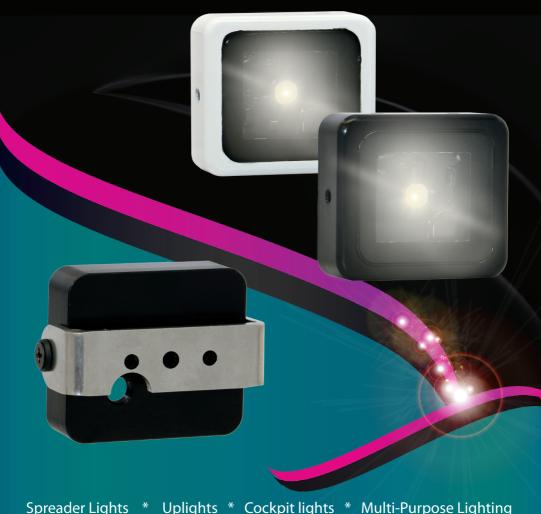

## **LED LIGHT**

www.Weems-Plath.com/OGM

## KIS COLLECTION MULTI-PURPOSE LED LIGHT

9VDC-30VDC 2 Ft. Marine-Grade 18AWG Wire Aluminum Housing & Brackets Black housings are Type III Anodized All lights provide white LED lighting Waterproof & Epoxy Sealed Mounting Options Available Mix and Match Mounting System LIMITED LIFETIME WARRANTY