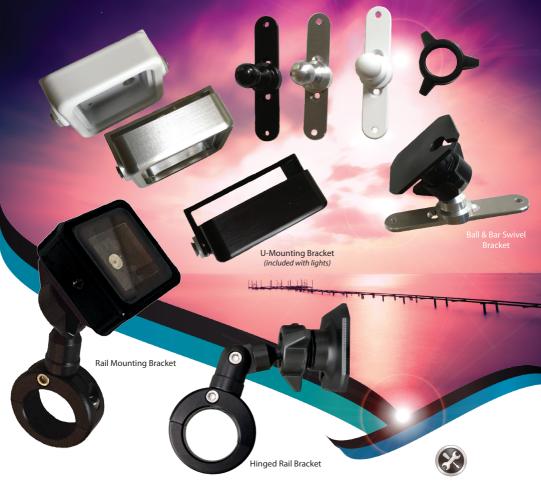

## ORDERING INFORMATION

KIS-BK - Multi-Purpose LED Light in Black Housing KIS-W - Multi-Purpose LED Light in White Housing KIS-SWIVEL BRKT SILVER - Ball & Bar Swivel Bracket for KIS Collection in Silver KIS-SWIVEL BRKT BLACK - Ball & Bar Swivel Bracket for KIS Collection in Black KIS-SWIVEL BRKT WHITE - Ball & Bar Swivel Bracket for KIS Collection in White KIS-RAIL-BRKT BLACK - Rail Bracket for KIS Collection in Black KIS-RAIL-BRKT SILVER - Rail Bracket for KIS Collection in Silver KIS-RAIL-BRKT HINGED BLACK - Hinged Rail Bracket for KIS Collection

## KIS COLLECTION MULTI-PURPOSE LED LIGHT

9VDC-30VDC 2 Ft. Marine-Grade 18AWG Wire Aluminum Housing & Brackets Black housings are Type III Anodized All lights provide white LED lighting Waterproof & Epoxy Sealed Mounting Options Available Mix and Match Mounting System LIMITED LIFETIME WARRANTY